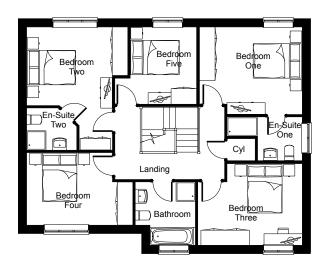

## First Floor

**BEDROOM 1** 

4.41m x 3.92m 14' 5" x 11' 3"

**EN-SUITE 1** 

3.37m (max) x 1.41m (max) 11' (max) x 4' 7" (max)

**BEDROOM 2** 

3.71m x 2.96m 12' 2" x 9' 8"

**EN-SUITE 2** 

2.95m (max) x 1.72m (max)

9' 8" (max) x 5' 7" (max)

**BEDROOM 3** 

4.09m x 2.94m (max)

13' 5" x 9' 7" (max)

**BEDROOM 4** 

3.26m x 3.03m

10' 8" x 9' 11"

**BEDROOM 5** 

3.37m x 2.27m

11' x 7' 5"

**BATHROOM** 

2.49m (max) x 2.21m (max)

8' 2" (max) x 7' 3" (max)