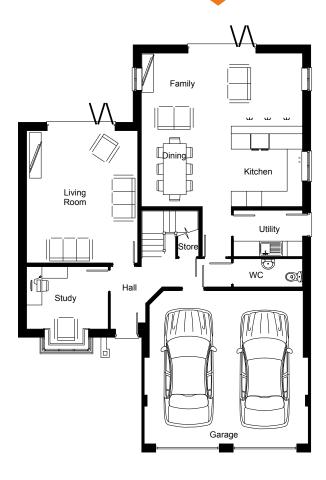

## Ground Floor

**LIVING ROOM** 

5.18m x 4.35m 16' 11" x 14' 3"

KITCHEN/DINING/FAMILY

6.31m x 6.01m 20' 8" x 19' 8"

**ROOM** 

2.80m x 1.81m

UTILITY

9' 2" x 5' 11"

WC

2.70m x 1.10m

8' 10" x 3' 7"

**STUDY** 

3.19m x 2.44m (plus bay) 10' 5" x 8' (plus bay)

**GARAGE** 

6.42m (max) x 6.00m (max) 21' 1" (max) x 19' 8" (max)