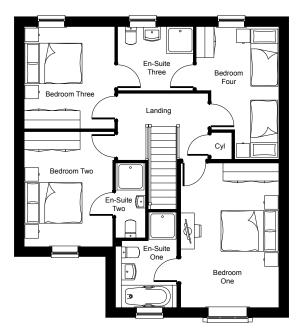

## First Floor

| BEDROOM 1  | 4.79m x 3.25m<br>15' 8" x 10' 7"                        |
|------------|---------------------------------------------------------|
| EN-SUITE 1 | 2.22m x 2.04m (max)<br>7' 3" x 6' 8" (max)              |
| BEDROOM 2  | 3.83m x 2.95m<br>12' 6" x 9' 8"                         |
| EN-SUITE 2 | 2.49m x 1.00m<br>8' 2" x 3' 3"                          |
| BEDROOM 3  | 3.40m x 3.03m<br>11' 1" x 9' 11"                        |
| BEDROOM 4  | 2.52m x 2.13m<br>8' 3" x 6' 11"                         |
| BATHROOM   | 4.40m (max) x 2.77m (max)<br>14' 5" (max) x 9' 1" (max) |