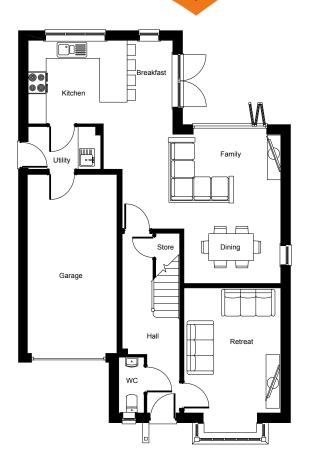

## Ground Floor

| RETREAT                | 4.19m (plus bay) x 3.24m<br>13' 8" (plus bay) x 10' 7"   |
|------------------------|----------------------------------------------------------|
| FAMILY/<br>DINING ROOM | 5.35m (max) x 5.00m (max)<br>17' 6" (max) x 16' 4" (max) |
| KITCHEN/BREAKFAST      | 4.85m x 2.80m<br>15' 10" x 9' 2"                         |
| UTILITY ROOM           | 2.43m x 1.45m<br>7' 11" x 4' 9"                          |
| WC                     | 1.87m x 0.85m<br>6' 1" x 2' 9"                           |
| GARAGE                 | 6.00m x 3.00m (max)<br>19' 8" x 9' 10" (max)             |