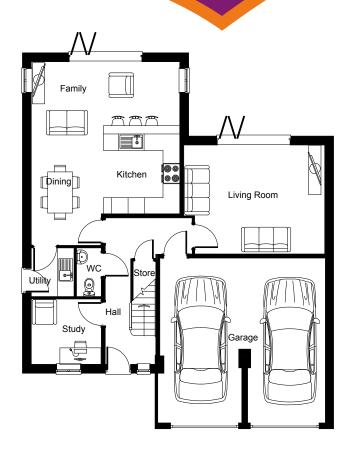

## Ground Floor

**LIVING ROOM** 

5.14m (max) x 3.97m 16' 10" (max) x 13'

KITCHEN/DINING/ **FAMILY ROOM** 

6.70m (max) x 5.41m 21' 11" (max) x 17' 9"

**UTILITY ROOM** 

1.78m x 1.56m 5' 10" x 5' 1"

WC

1.78m x 0.89m 5' 10" x 2' 11"

**STUDY** 

2.55m x 2.38m

8' 4" x 7' 9"

**GARAGE** 

6.11m (max) x 6.01m (max) 20' (max) x 19' 8" (max)