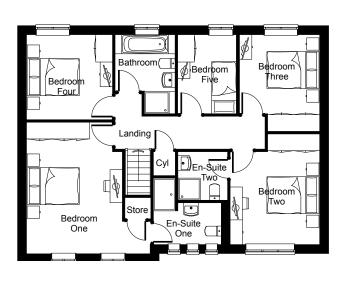

## First Floor

**BEDROOM 1** 4.80m (max) x 3.50m

15' 8" (max) x 11' 5"

**EN-SUITE 1** 2.48m (max) x 2.43m (max) 8' 1" (max) x 7' 11" (max)

**BEDROOM 2** 4.04m (max) x 3.27m

13' 3" (max) x 10' 8"

**EN-SUITE 2** 1.82m x 1.77m 5' 11" x 5' 9"

**BEDROOM 3** 3.53m (max) x 2.93m

11' 6" (max) x 9' 7"

**BEDROOM 4** 3.14m x 3.11m 10' 3" x 10' 2"

2.89m x 2.16m

**BEDROOM 5** 9' 5" x 7' 1"

**BATHROOM** 2.89m (max) x 2.19m

9' 5" (max) x 7' 2"