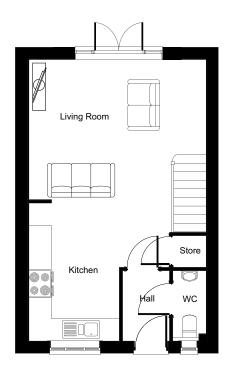

## **Ground Floor**

**LIVING ROOM** 4.74m (max) x 3.75m

15'5" (max) x 12'3"

**KITCHEN** 3.70m x 2.42m

12'1" x 7'11"

WC 1.88m x 0.89m

6'1" x 2'10"