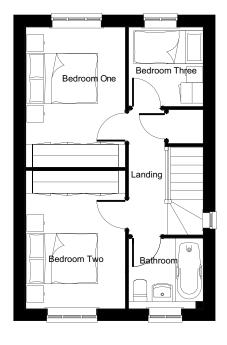

## First Floor

**BEDROOM 1** 3.75m x 2.66m

12'3" x 8'7"

**BEDROOM 2** 3.70m x 2.66m

12'1" x 8'7"

**BEDROOM 3** 2.12m x 1.99m

6'11" x 6'5"

**BATHROOM** 1.99m x 1.88m

6'5" x 6'1"

We operate a policy of continuous product development and individual features such as windows, garages and elevation treatments may vary between individual plots and developments. Homes may be constructed from brick or artificial stone and room sizes are approximate. Plots may be handed and any garages may be single or double. Kitchen and bathroom layouts are indicative. Images and plans are correct at the time of going to press, but may be subject to change during construction. Consequently these particulars should be treated as guidance only and cannot be relied on as accurately describing any of the Specific Matters prescribed by any Order under the Consumer Protection From Unfair Trading Regulations 2008. Nor do they constitute a contract or part of a contract. Please ensure that you check with the Sales Consultant on the development for specific plot details. Images and computer generated images are for guidance only and do not represent any particular plot.