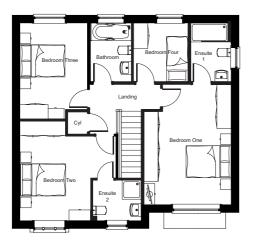

## **First Floor**

| BEDROOM 1 | 5.06m (max) x 3.67m<br>16' 7" (max) x 12' 0"             |
|-----------|----------------------------------------------------------|
| ENSUITE 1 | 2.50m x 1.69m<br>8' 2" x 5' 6"                           |
| BEDROOM 2 | 4.19m (max) x 4.04m (max)<br>13' 8" (max) x 13' 3" (max) |
| ENSUITE 2 | 2.03 m x 1.70m<br>6' 6" x 5' 6"                          |
| BEDROOM 3 | 4.04m (max) x 2.87m<br>13' 3" (max) x 9' 5"              |
| BEDROOM 4 | 2.50m x 2.32m<br>8' 2" x 7' 7"                           |
| BATHROOM  | 2.50m x 1.72m<br>8' 2" x 5' 7"                           |