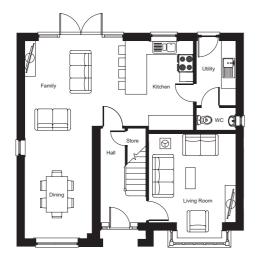

## **Ground Floor**

| LIVING ROOM             | 3.75m (plus bay) x 3.67m<br>12' 3" (plus bay) x 12' 0" |
|-------------------------|--------------------------------------------------------|
| KITCHEN/<br>FAMILY ROOM | 7.13m x 3.59m<br>23' 4" x 11' 9"                       |
| DINING ROOM             | 4.73m x 2.83m<br>15' 6" x 9' 3"                        |
| UTILITY ROOM            | 2.72m x 1.66m<br>8' 11" x 5' 5"                        |
| wc                      | 1.67m x 0.95m<br>5' 5" x 3' 1"                         |