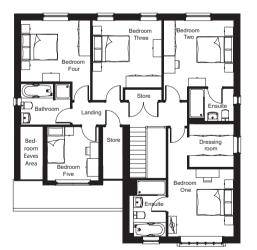

## The Slaidburn

5 BEDROOM DETACHED HOME • 1983 sq.ft.

## First Floor

BEDROOM 1 3.56m x 3.37m 11' 8" x 11' 1"

DRESSING ROOM 2.32m x 2.25m 7' 7" x 7' 4"

ENSUITE 1 2.95m x 1.96m (max) 9' 8" x 6' 5" (max)

**BEDROOM 2** 3.65m x 3.46m 11' 11" x 11' 4"

**ENSUITE 2** 2.32m x 1.70m 7' 7" x 5' 6"

**BEDROOM 3** 3.61m x 3.50m 11' 10" x 11' 5"

**BEDROOM 4** 3.61m x 3.20m 11' 10" x 10' 6"

**BEDROOM 5** 2.81m x 2.68m 9' 2" x 8' 9"

**BATHROOM** 2.58m x 2.14m

8' 5" x 7' 0"