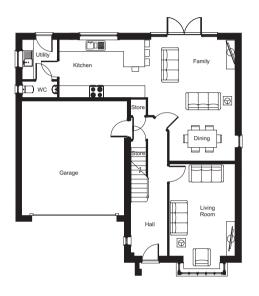

## The Slaidburn

5 BEDROOM DETACHED HOME • 1983 sq.ft.

## **Ground Floor**

**LIVING ROOM** 4.79m (plus bay) x 3.42m 15' 8" (plus bay) x 11' 2"

**DINING/** 6.31m (max) x 4.54m **FAMILY ROOM** 20' 8" (max) x 14' 10"

**KITCHEN** 4.10m x 3.02m 13' 5" x 9' 10"

**UTILITY ROOM** 2.07m x 1.83m

6' 9" x 6' 0"

WC 1.83m x 0.85m 6' 0" x 2' 9"

**GARAGE** 5.95m x 5.49m (max)

19' 6" x 18' 0" (max)