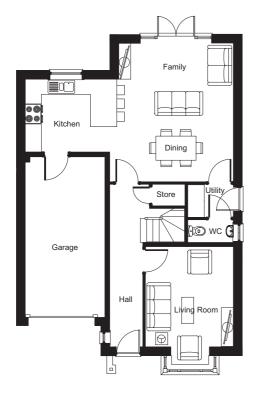

## **Ground Floor**

LIVING ROOM 3.75m x 3.29m (plus bay) 12' 3" x 10' 9" (plus bay)

**FAMILY**/ 5.19m x 4.62m 17' 0" x 15' 1"

**KITCHEN** 3.15m x 2.72m 10' 4" x 8' 11"

10 4 x 8 11

**UTILITY ROOM** 1.71m x 1.23m 5' 7" x 4' 0"

WC 1.71m x 0.85m

5' 7" x 2' 9"

GARAGE 6.0m x 3.0m

19' 8" x 9' 10"