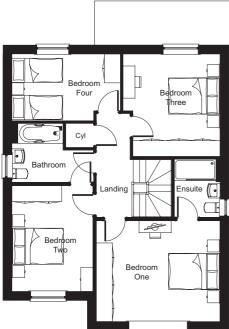

## First Floor

**BEDROOM 1** 4.62m x 3.77m 15' 1" x 12' 4"

**ENSUITE** 2.17m x 1.71m 7' 1" x 5' 7"

**BEDROOM 2** 3.95m x 3.02m 12' 11" x 9' 10"

**BEDROOM 3** 3.83m x 3.62m (max) 12' 6" x 11' 10" (max)

**BEDROOM 4** 4.05m x 2.50m (max) 13' 3" x 8' 2" (max)

**BATHROOM** 3.05m (max) x 2.19m

10' 0" (max) x 7' 2"