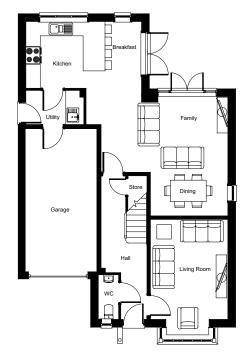

## **Ground Floor**

| LIVING ROOM            | 4.19m (plus bay) x 3.24m<br>13' 8" (plus bay) x 10' 7" |
|------------------------|--------------------------------------------------------|
| FAMILY/<br>DINING ROOM | 5.35m (max) x 5.00m (max)<br>17' 6" x 16' 4"           |
| KITCHEN/BREAKFAST      | 4.85m x 2.80m<br>15' 10" x 9' 2"                       |
| UTILITY ROOM           | 2.43m x 1.45m<br>7' 11" x 4' 9"                        |
| WC                     | 1.87m x 0.85m<br>6' 1" x 2' 9"                         |
| GARAGE                 | 6.00m x 3.00m (max)<br>19' 8" x 9' 10" (max)           |