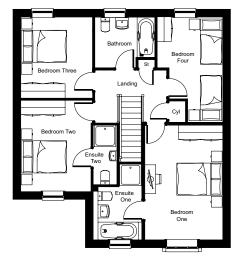

## **First Floor**

| BEDROOM 1 | 4.79m x 3.25m<br>15' 8" x 10' 7"                        |
|-----------|---------------------------------------------------------|
| ENSUITE 1 | 2.22m x 2.04m (max)<br>7' 3" x 6' 8"                    |
| BEDROOM 2 | 3.83m x 2.95m<br>12' 6" x 9' 8"                         |
| ENSUITE 2 | 2.49m x 1.00m<br>8' 2" x 3' 3"                          |
| BEDROOM 3 | 3.40m x 3.03m<br>11' 1" x 9' 11"                        |
| BEDROOM 4 | 4.40m (max) x 2.77m (max)<br>14' 5" (max) x 9' 1" (max) |
| BATHROOM  | 2.52m x 2.13m<br>8' 3" x 6' 11"                         |