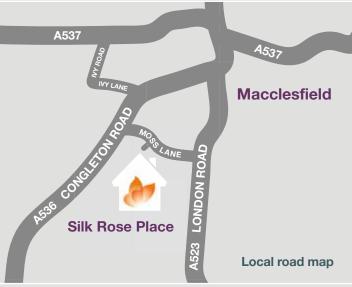

## How to find us

Silk Rose Place is located in Macclesfield. Use postcode **SK11 7WJ** 

## FROM THE NORTH

- · Head south-east on M6
- At junction 19, take the A556 exit to Northwich/Macclesfield/Knutsford
- At Tabley Interchange, take the 3rd exit onto A556
- Turn left onto Northwich Road/A5033
- At the roundabout, take the 3rd exit onto King Edward Road/A50
- Continue to follow A50
- Turn left onto Adams Hill/A537
- At the roundabout, take the 2nd exit onto Chelford Road/A537
- Continue on Ivy Road to Congleton Rd/A536
- · At the roundabout, take the 3rd exit onto Ivy Road
- · Continue straight onto Ivy Lane
- Turn right onto Congleton Road/A536
- Turn left onto Cloverdale Road
- Cloverdale Road turns slightly right and becomes Moss Lane
- At the roundabout, take the 1st exit and stay on Moss Lane
- Turn right to stay on Moss Lane
- Turn right onto Silk Rose Place

## FROM THE SOUTH

- Head north on M6
- At junction 17, take the A534 exit to Sandbach/Congleton
- At the roundabout, take the 3rd exit onto Old Mill Rd, continue to follow A534
- At the roundabout, take the 2nd exit onto Holmes Chapel Rd, continue to follow A34
- At the roundabout, take the 2nd exit onto Clayton Bypass/A34
- At the roundabout, take the 3rd exit and stay on Clayton Bypass, continue to follow A34
- Slight right towards Macclesfield Rd/A536
- Merge onto Macclesfield Rd/A536
- Turn right onto Cloverdale Rd
- Cloverdale Rd turns slightly right and becomes Moss Lane
- At the roundabout, take the 1st exit and stay on Moss Lane
- Turn right to stay on Moss Lane
- Turn right onto Silk Rose Place