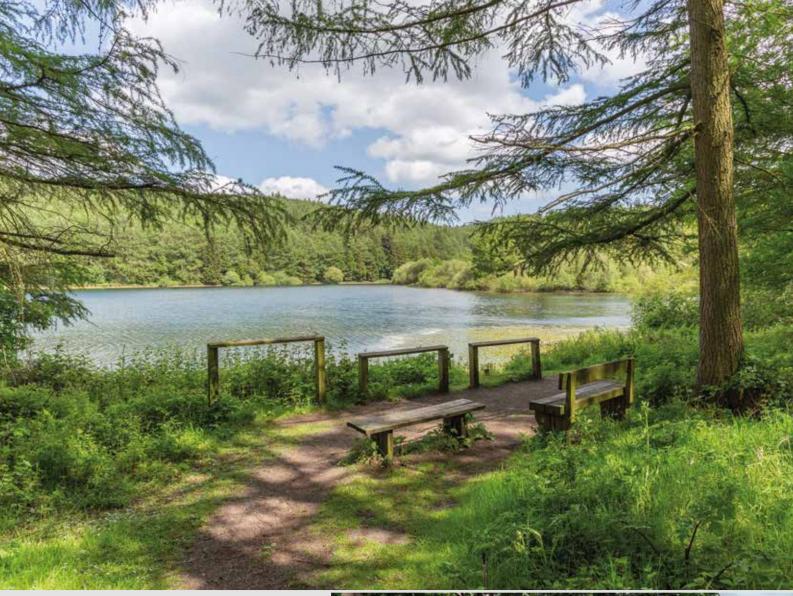

You're spoilt for choice when it comes to the great outdoors too. Take a short hike to see White Nancy and stunning views across the Cheshire plain, enjoy a stroll through Macclesfield Forest, cycle through meadow, moor and woodland at Tegg's Nose Country Park or on sunnier days, share a picnic in West Park. Plus, travel a little further afield and you'll discover the delights of the Peak District National Park, less than an hour away.