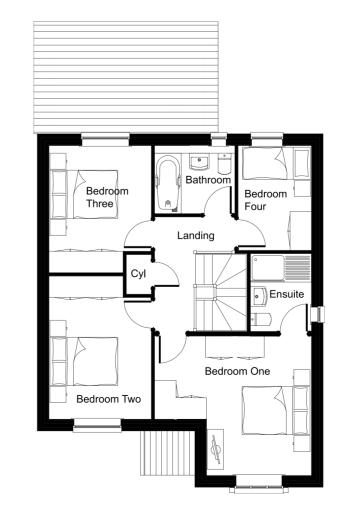

## First Floor

| BEDROOM 1 | 4.39m (max) x 3.91m (max)<br>14' 4" (max) x 12' 9" (max) |
|-----------|----------------------------------------------------------|
| ENSUITE   | 2.17m x 1.71m<br>7' 1" x 5' 7"                           |
| BEDROOM 2 | 4.01m (max) x 2.87m (max)<br>13' 1" (max) x 9' 5" (max)  |
| BEDROOM 3 | 3.56m (max) x 2.87m (max)<br>11' 8" (max) x 9' 5" (max)  |
| BEDROOM 4 | 2.94m x 2.05m<br>9' 8" x 6' 9"                           |
| BATHROOM  | 2.25m x 1.91m (max)<br>7' 4" x 6' 3" (max)               |