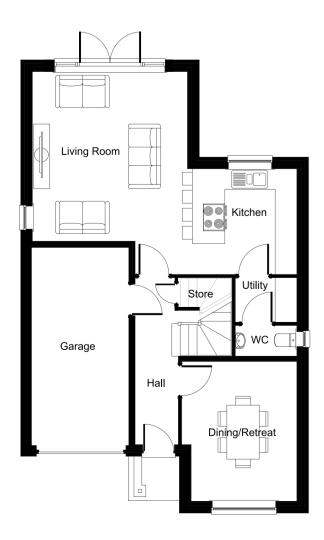

## Ground Floor

| 4.71m x 4.31m<br>15' 5" x 14' 1"             |
|----------------------------------------------|
| 3.88m x 3.20m (max)<br>12' 8" x 10' 6" (max) |
| 3.04m x 2.94m<br>9' 11" x 9' 7"              |
| 1.71m x 1.24m<br>5' 7" x 4' 0"               |
| 1.71m x 0.85m<br>5' 7" x 2' 9"               |
| 5.50m x 2.70m<br>18' 0" x 8' 10"             |
|                                              |