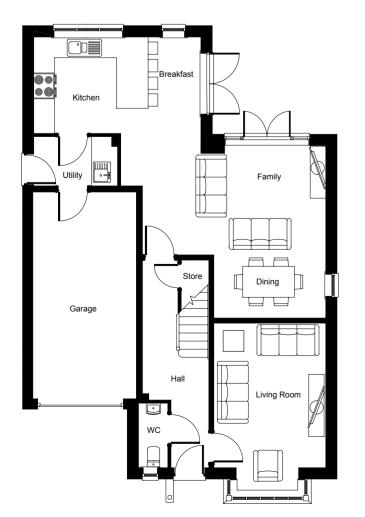

## Ground Floor

LIVING ROOM

4.19m (plus bay) x 3.24m 13' 8 (plus bay) x 10' 7

FAMILY/ DINING ROOM 5.35m (max) x 5.00m (max) 17' 6 x 16' 4

WITCHEN/BREAKFAST
UTILITY ROOM

4.85m x 2.80m 15' 10 x 9' 2

WC

2.43m x 1.45m 7' 11 x 4' 9 1.87m x 0.85m

GARAGE

6' 1 x 2' 9 6.00m x 3.00m (max)

19' 8 x 9' 10 (max)

Bedroom Three

Bedroom Two

Cyl

Ensuite
Two

Bedroom
One