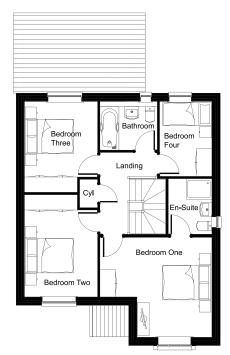

## First Floor

**BEDROOM 1** 4.39m (max) x 3.91m (max)

14' 4" (max) x 12' 9" (max)

**ENSUITE** 2.17m x 1.71m

7' 1" x 5' 7"

**BEDROOM 2** 4.01m (max) x 2.87m (max)

13' 1" (max) x 9' 5" (max)

**BEDROOM 3** 3.56m (max) x 2.87m (max)

11' 8" (max) x 9' 5" (max)

**BEDROOM 4** 2.94m x 2.05m

9' 8" x 6' 9"

**BATHROOM** 2.25m x 1.91m (max)

7' 4" x 6' 3" (max)