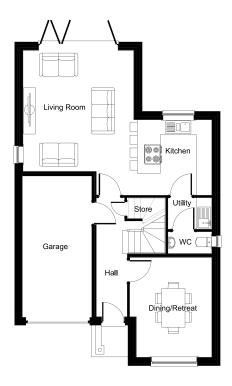

## Ground Floor

LIVING ROOM 4.71m x 4.31m

15' 5" x 14' 1"

**DINING ROOM / RETREAT** 3.88m x 3.20m (max)

12' 8" x 10' 6" (max)

**KITCHEN** 3.04m x 2.94m

9' 11" x 9' 7"

**UTILITY ROOM** 1.71m x 1.24m

5' 7" x 4' 0"

WC 1.71m x 0.85m

5' 7" x 2' 9"

**GARAGE** 5.50m x 2.70m

18' 0" x 8' 10"