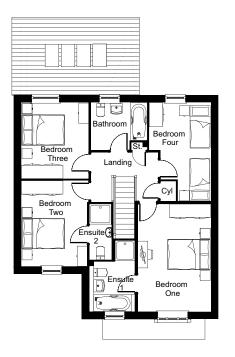

## First Floor

| BEDROOM 1 | 4.79m x 3.25m<br>15' 8" x 10' 7"                        |
|-----------|---------------------------------------------------------|
| ENSUITE 1 | 2.22m x 2.04m (max)<br>7' 3" x 6' 8"                    |
| BEDROOM 2 | 3.83m x 2.95m<br>12' 6" x 9' 8"                         |
| ENSUITE 2 | 2.49m x 1.00m<br>8' 2" x 3' 3"                          |
| BEDROOM 3 | 3.40m x 3.03m<br>11' 1" x 9' 11"                        |
| BEDROOM 4 | 4.40m (max) x 2.77m (max)<br>14' 5" (max) x 9' 1" (max) |
| BATHROOM  | 2.52m x 2.13m<br>8' 3" x 6' 11"                         |