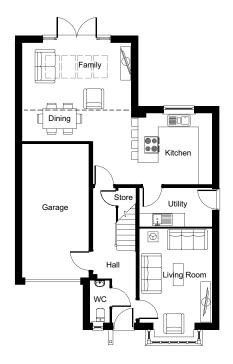

## **Ground Floor**

| LIVING ROOM            | 4.19m (plus bay) x 3.24m<br>13' 8" (plus bay) x 10' 7" |
|------------------------|--------------------------------------------------------|
| FAMILY/<br>DINING ROOM | 4.85m (max) x 4.32m (max)<br>15' 10" x 14' 2"          |
| KITCHEN                | 5.31m x 3.17m<br>17' 5" x 10' 4"                       |
| UTILITY ROOM           | 3.24m x 1.74m<br>10' 7" x 5' 8"                        |
| WC                     | 1.87m x 0.88m<br>6' 1" x 2' 10"                        |
| GARAGE                 | 6.00m x 3.00m (max)<br>19' 8" x 9' 10" (max)           |