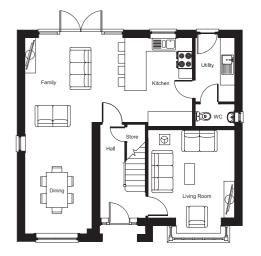

## **Ground Floor**

| LIVING ROOM             | 3.75m (plus bay) x 3.67m<br>12' 3" (plus bay) x 12' 0" |
|-------------------------|--------------------------------------------------------|
| KITCHEN/<br>FAMILY ROOM | 7.13m x 3.59m<br>23' 4" x 11' 9"                       |
| DINING ROOM             | 4.73m x 2.83m<br>15' 6" x 9' 3"                        |
| UTILITY ROOM            | 2.72m x 1.66m<br>8' 11" x 5' 5"                        |
| wc                      | 1.67m x 0.95m<br>5' 5" x 3' 1"                         |