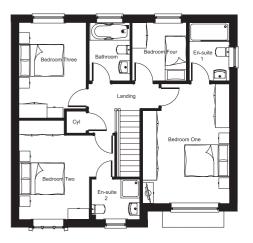

## **First Floor**

| BEDROOM 1 | 5.06m (max) x 3.67m<br>16' 7" (max) x 12' 0"             |
|-----------|----------------------------------------------------------|
| ENSUITE 1 | 2.50m x 1.69m<br>8' 2" x 5' 6"                           |
| BEDROOM 2 | 4.19m (max) x 4.04m (max)<br>13' 8" (max) x 13' 3" (max) |
| ENSUITE 2 | 2.03 m x 1.70m<br>6' 6" x 5' 6"                          |
| BEDROOM 3 | 4.04m (max) x 2.87m<br>13' 3" (max) x 9' 5"              |
| BEDROOM 4 | 2.50m x 2.32m<br>8' 2" x 7' 7"                           |
| BATHROOM  | 2.50m x 1.72m<br>8' 2" x 5' 7"                           |